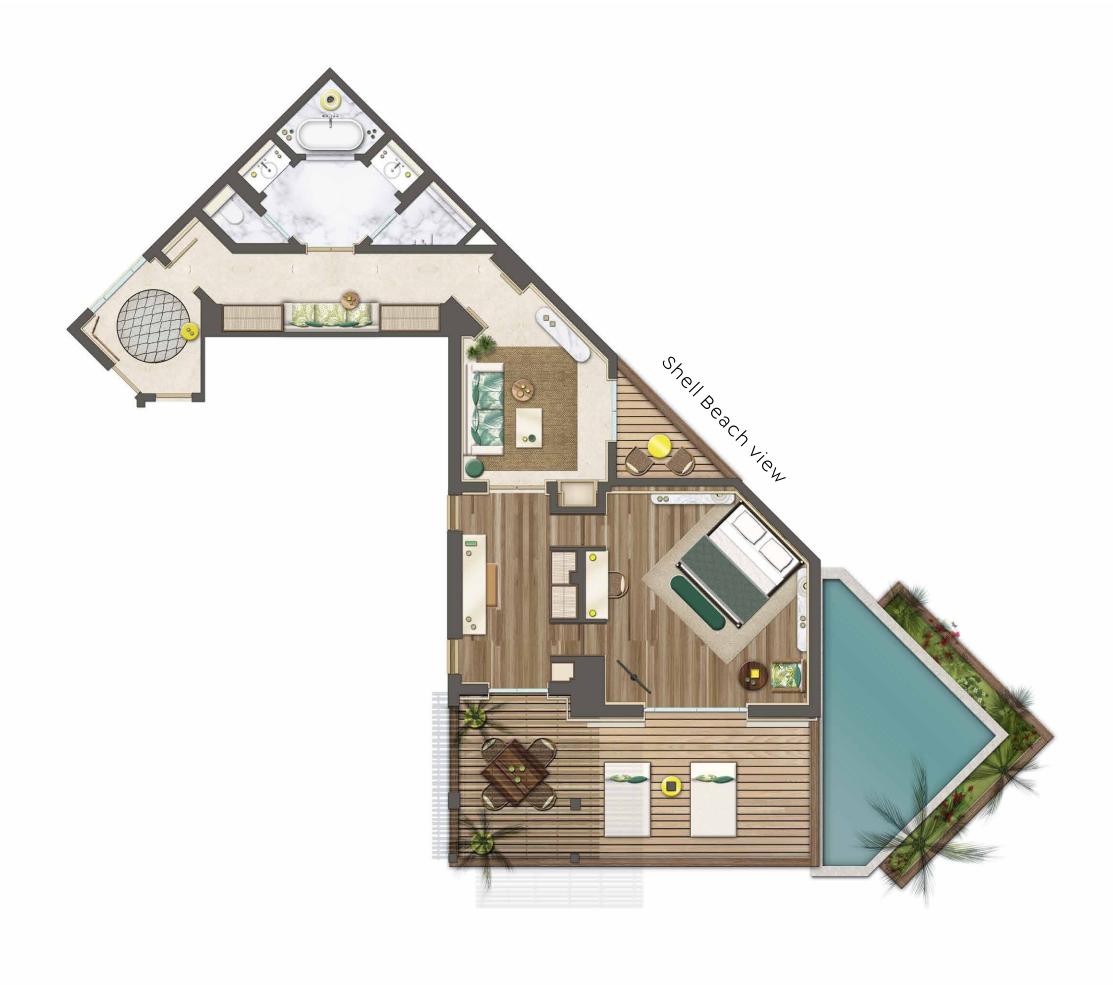

## EXOTICISM AND MODERNITY OVERLOOKING THE ISLAND

Room capacity: 2 persons 30 sqm of outdoor surface area Orientation: West - sunset views 67 sqm of living surface area Extra bed or 1 cot <u>آ</u> Spacious private terrace ₩ E Private plunge pool Aquabike Æ Outdoor shower Si 業 Individual A/C control *"* Large sliding windows